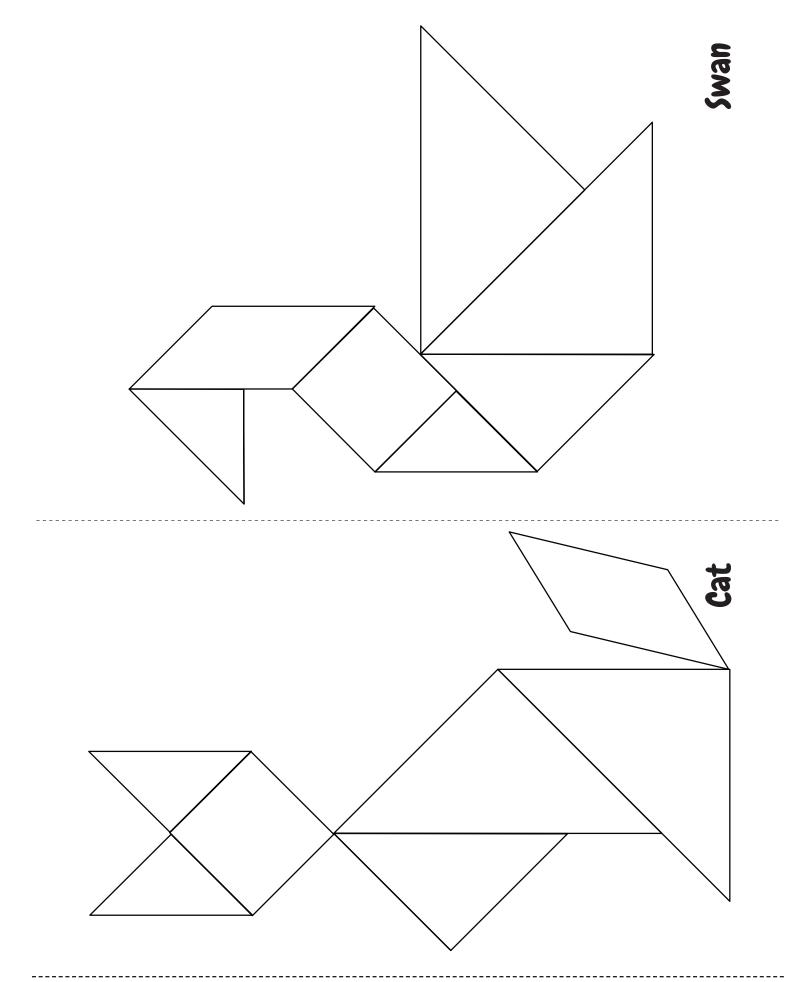

## **Wнат то Do:** Print on colored cardstock and cut along dashed lines. Provide one "Puzzle Pieces" card for each kid.