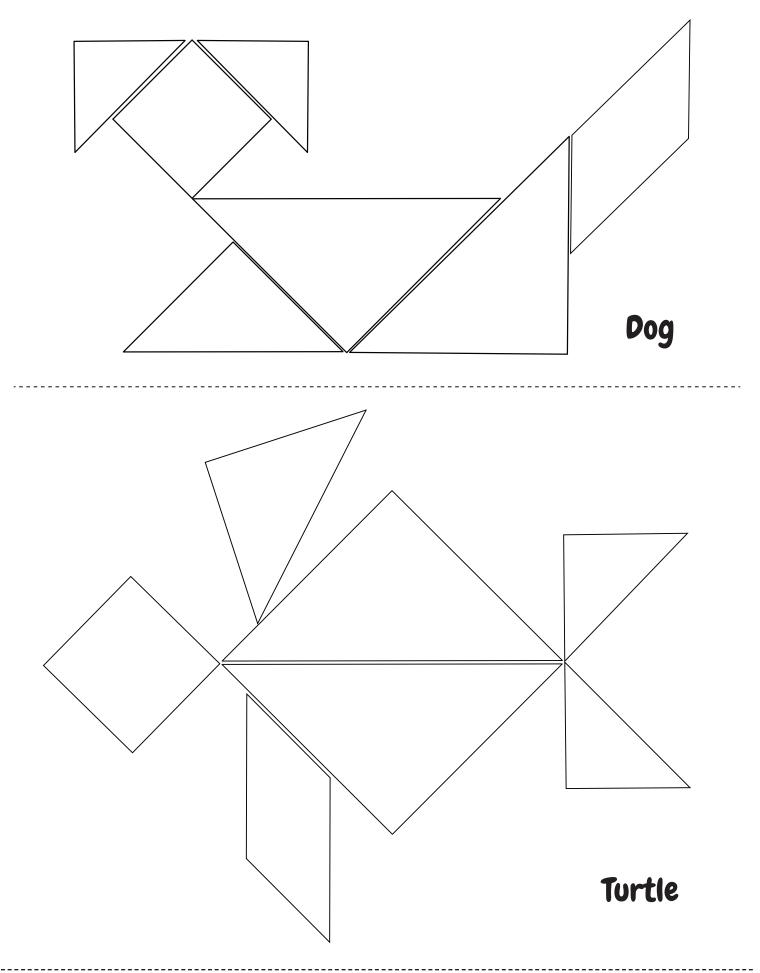

## **Wнат то Do:** Print on colored cardstock and cut along dashed lines. Provide one "Puzzle Pieces" card for each kid.